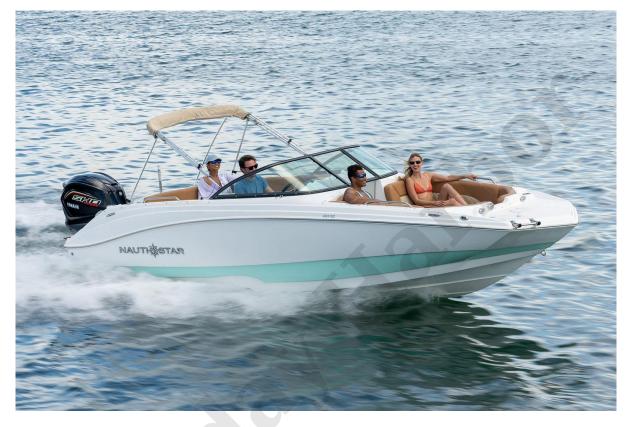

#### 2025 - NAUTICSTAR 223 DC DECK

## **PRODUCT DESCRIPTION**

All new 2025 NauticStar 233 DC Dual Console Deck Boat. She is white trimmed in dark blue Storm. Her quilted interior is Shale Harbour. She is powered by a Yamaha F200XC (200 HP) **INCLUDES-YAMAHA PROMO-FULL 5 YEAR TOTAL PROTECTION. MUST PURCHASE BY9/2/2025.** other options include her bimini top, Cockpit and Tonneau cover, non skid marine mat and Simrad NSX7 GPS/Chart Plotter/Fish/Depth Finder.

Star Pricing over 85K SUMMER OUT THE DOOR PRICE \$69,500

Holiday Harbor

Holiday Harbor