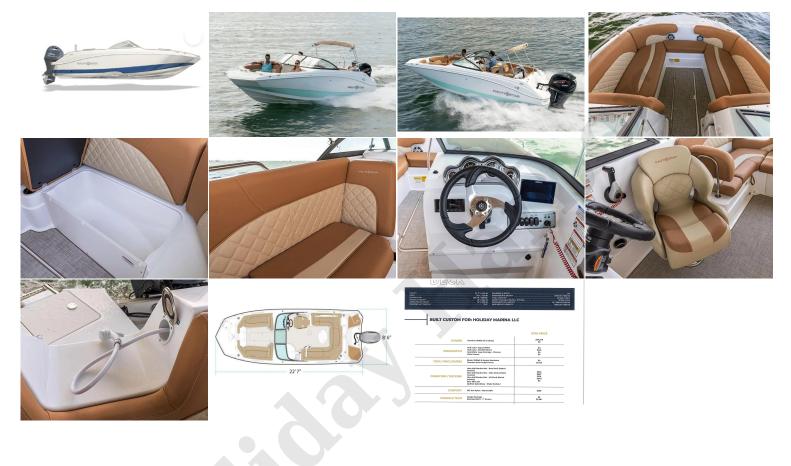

### **ADDITIONAL IMAGES**

Holiday Harbor

Holiday Harbor

## **PRODUCT DESCRIPTION**

All new 2025 NauticStar 233 DC Dual Console Deck Boat. She is white trimmed in dark blue Storm. Her quilted interior is Shale Harbour. She is powered by a Yamaha F200XC (200 HP) **INCLUDES-YAMAHA PROMO-FULL 5 YEAR TOTAL PROTECTION. MUST PURCHASE BY9/2/2025.** other options include her bimini top, Cockpit and Tonneau cover, non skid marine mat and Simrad NSX7 GPS/Chart Plotter/Fish/Depth Finder.

## **ADDITIONAL INFORMATION**

| Weight             | 2873 lbs                      |
|--------------------|-------------------------------|
| Dimensions         | $22.58 \times 8.5 \text{ ft}$ |
| Number Of Engines  | 1                             |
| Boat Category      | Power                         |
| Fuel Tank Count    | 1                             |
| Fuel Tank Capacity | 66 gallon                     |
| Total Engine Power | 200 hp                        |
| Deadrise           | 13 °                          |
| Boat Hull Material | Fiberglass                    |
| Boat Hull ID       | JNT00875H425                  |
| Nominal Length     | 22.58 ft                      |
| Boat Class         | Deck Boats                    |
|                    |                               |