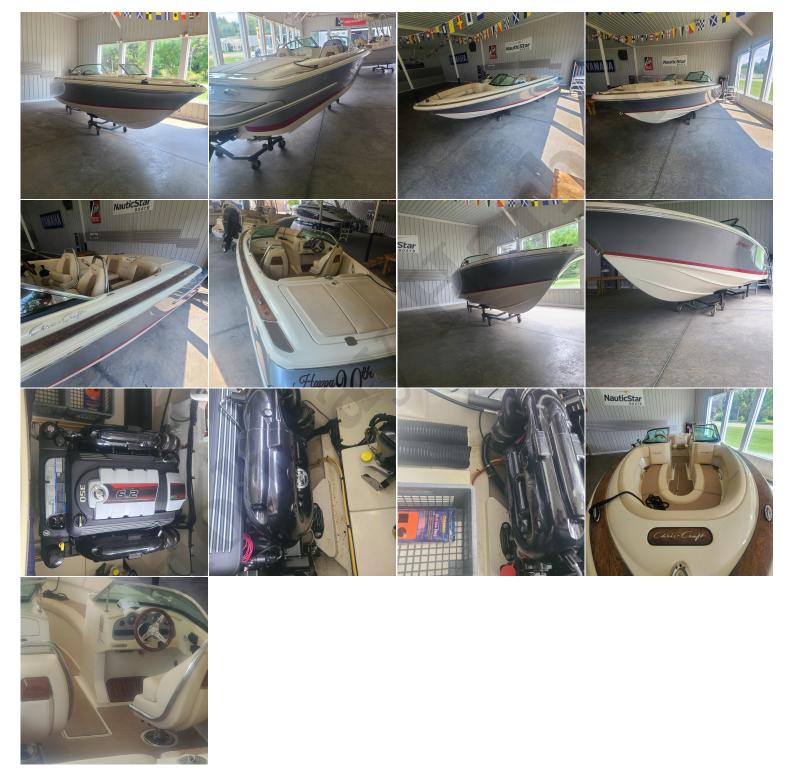

## **ADDITIONAL IMAGES**

Holiday Harbor

Holiday Harbor

Holiday Harbor

Holiday Harbor

## **PRODUCT DESCRIPTION**

Pristine 2018 Chris Craft 23 Launch. The boat was bought new as a 90th birthday gift. The boat features khaki-colored seats, wood trim down the gunnels, and doesn't have a scratch on it. From the roar of its (6.2L 350HP) Mercruiser engine to the way it rides in the water this is a 2nd none craft; with the Heritage package upgrade, the equivalent of a high-end luxury car on the water. This boat has 130 Hours on her. Beautiful must see boat and if it's still here by spring I would be surprised.