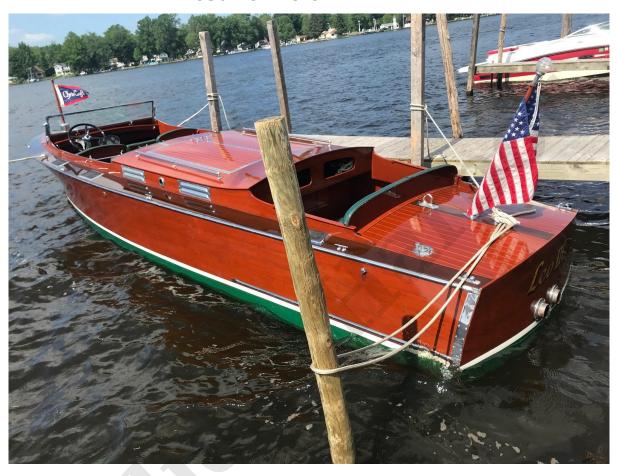

#### PRODUCT DESCRIPTION

!!!REDUCED!!! This is an absolutely beautiful Triple! She has a new Crusader with less than 30 hours. All original hardware including gauges (reworked for 12V). Original bottom-planks removed (a few replaced) and refitted with 5200. She was professionally restored a few years ago and hardly used since. Comes with nice tandem axel trailer. MUST SEE!

### **ADDITIONAL INFORMATION**

**Dimensions** 26 ft

**Number Of Engines** 1

**Boat Category** Power

Builder Name Chris-Craft

**Boat Hull Material** Wood

**Boat Hull ID** cc0010027

Nominal Length 26 ft