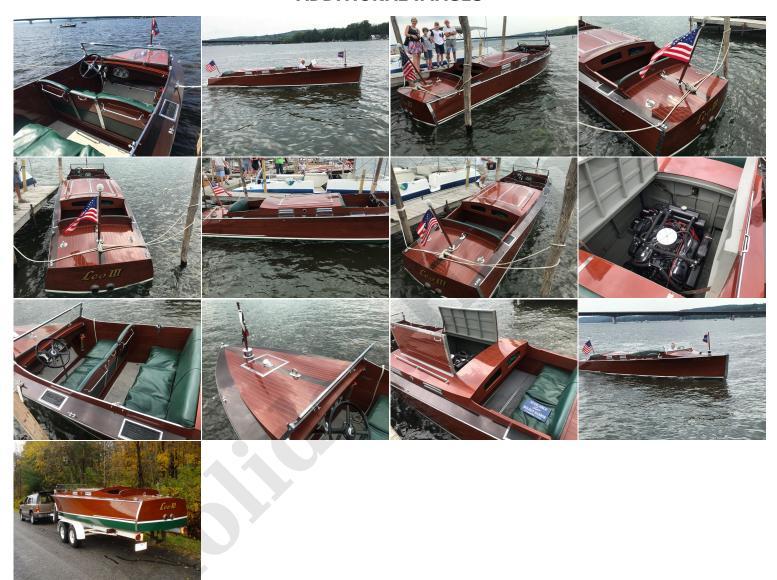

## **ADDITIONAL IMAGES**

www.holidayharbor.net • (716) 484-7175

#### PRODUCT DESCRIPTION

!!!REDUCED!!! This is an absolutely beautiful Triple! She has a new Crusader with less than 30 hours. All original hardware including gauges (reworked for 12V). Original bottom-planks removed (a few replaced) and refitted with 5200. She was professionally restored a few years ago and hardly used since. Comes with nice tandem axel trailer. MUST SEE!